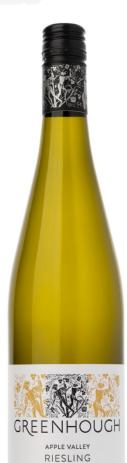

# APPLE VALLEY RIESLING 2022

Riesling with an almost bouncy personality, bursting with juicy apple and lemon fruit flavours in a mouth-watering style. At just 9.5% alcohol you can start drinking this before midday. Certified organic. Vegan friendly.

## TECHNICAL DETAILS

Variety: 100% Riesling Clones: GM110 and 198/19 Region: Nelson Alcohol: 9.7% v/v Residual Sugar: 29 g/l Titratable Acidity: 8.5 g/l pH: 2.78

MADE WITH ORGANIC GRAPES. CERTIFIED BY BIOGRO NZ LTD. VEGAN FRIENDLY.